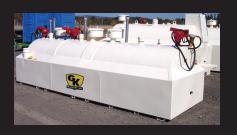

## **STANDARD TANKS:**

Fill port containment. All vents are premium Morrison Brand. Includes leak detectors in secondary containment and fuel level gauges for main tank and the containment tank. Gas and diesel nozzles with different color handle for safety. Heavy duty hoses. Comes in standard paint color of eggshell.

### TANK OPTIONS:

Various sizes of pumps and filters. Lockable hood over nozzles for security. Custom paint colors available for additional charge.