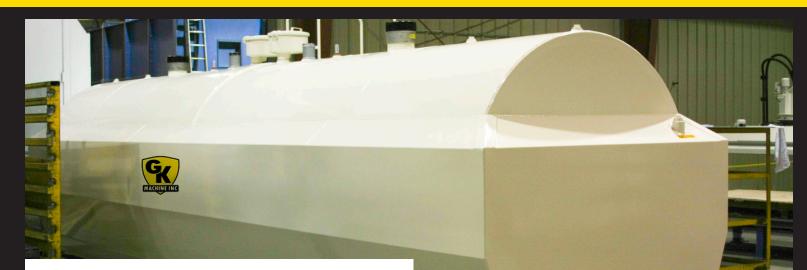

## FUEL TANK WITH SECONDARY CONTAINMENT COMBINING TECHNOLOGY AND TRADITION SINCE 1976

**GK MACHINE** is your source for affordable, turn-key above ground steel fuel storage tanks from 250 gallons to 18,000 gallons. GK manufactures bulk fuel storage tanks for diesel, gasoline, bio-diesel, ethanol or oil. All GK tanks are designed with double wall steel that meets UL142 Standard for 'Steel Aboveground Tanks for Flammable and Combustible Liquids.'

## **FEATURES**

- UL 142 listed for Aboveground Flammable and Combustible Liquids
- Integrally sealed secondary containment (*dike tank style*) for environmentally safe storage
- Sand-blasted for weather protection
- Primer coat and urethane top coat for maximum UV corrosion resistance
- Pump and plumbing options available
- Steps on each end of tank and/or ladder on larger tanks

## **STANDARD TANKS:**

Fill port containment. All vents are premium Morrison Brand. Includes leak detectors in secondary containment and fuel level gauges for main tank and the containment tank. Gas and diesel nozzles with different color handle for safety. Heavy duty hoses. Comes in standard paint color of eggshell.