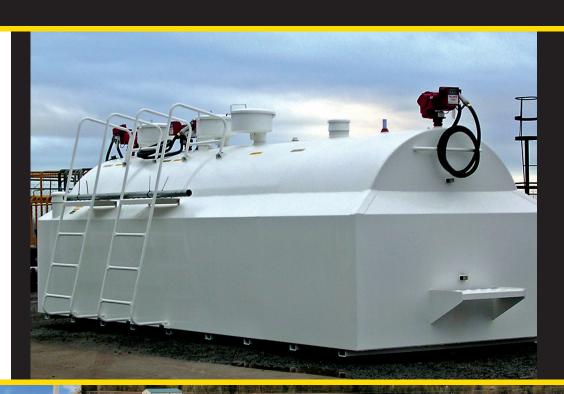

## FUEL TANK WITH SECONDARY CONTAINMENT COMBINING TECHNOLOGY AND TRADITION SINCE 1976

**GK MACHINE** is your source for affordable, turn-key above ground steel fuel storage tanks from 250 gallons to 18,000 gallons. GK manufactures bulk fuel storage tanks for diesel, gasoline, bio-diesel, ethanol or oil. All GK tanks are designed with double wall steel that meets UL142 Standard for 'Steel Aboveground Tanks for Flammable and Combustible Liquids.'

## **FEATURES**

- UL 142 listed for Aboveground Flammable and Combustible Liquids
- Integrally sealed secondary containment (*dike tank style*) for environmentally safe storage
- Sand-blasted for weather protection
- Primer coat and urethane top coat for maximum UV corrosion resistance
- Pump and plumbing options available
- Steps on each end of tank and/or ladder on larger tanks

## **STANDARD TANKS:**

Fill port containment. All vents are premium Morrison Brand. Includes leak detectors in secondary containment and fuel level gauges for main tank and the containment tank. Gas and diesel nozzles with different color handle for safety. Heavy duty hoses. Comes in standard paint color of eggshell.