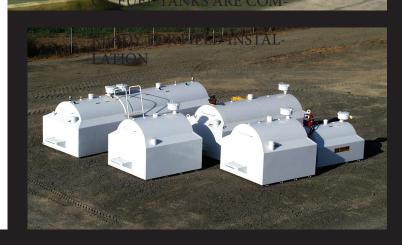

## FUEL TANK WITH SECONDARY CONTAINMENT COMBINING TECHNOLOGY AND TRADITION SINCE 1976

**GK MACHINE** is your source for affordable, turn-key above ground steel fuel storage tanks from 250 gallons to 18,000 gallons. GK manufactures bulk fuel storage tanks for diesel, gasoline, bio-diesel, ethanol or oil. All GK tanks are designed with double wall steel that meets UL142 Standard for 'Steel Aboveground Tanks for Flammable and Combustible Liquids.'

## **FEATURES**

- UL 142 listed for Aboveground Flammable and Combustible Liquids
- Integrally sealed secondary containment (*dike tank style*) for environmentally safe storage
- Sand-blasted for weather protection
- Primer coat and urethane top coat for maximum UV corrosion resistance
- Pump and plumbing options available
- Steps on each end of tank and/or ladder on larger tanks

#### GK FUEL TANKS ARE COMPLETELY FINISHED AND READY FOR FIELD INSTALLATION

10590 Donald Road NE · Donald, Oregon 97020 PH 503-678-5525 FAX 503-678-5693 gksales@gkmachine.com · www.gkmachine.com