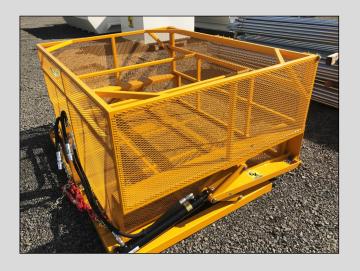

## **GK3650 Nut Tote**

GK Machine's new front dumping Nut Tote bin allows you to quickly and efficiently transfer your nuts. The tote's self opening and closing door is designed for fast and superior performance saving you time and money. The linkage design eliminates any door slamming for safe operation.

## **Specifications:**

• Length: 64" Width: 79"

• Height: 41" Weight: 900 lbs

• Nut Dumping Capacity - 2000 lbs

Bin Capacity: 83 cubic feet

**GK Machine, Inc.** 10590 Donald Rd NE Donald OR 97020 503-678-5525