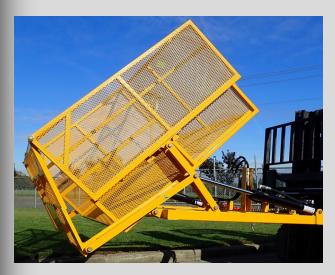

## **GK3650 Nut Tote**

GK Machine's new front dumping Nut Tote bin allows you to quickly and efficiently transfer your nuts. The tote's self opening and closing door is designed for fast and superior performance saving you time and money. The linkage design eliminates any door slamming for safe operation.

## **Specifications:**

• Length: 64" Width: 79"

• Height: 41" Weight: 900 lbs

• Nut Dumping Capacity - 2000 lbs

Bin Capacity: 83 cubic feet

**GK Machine, Inc.** 10590 Donald Rd NE Donald OR 97020 503-678-5525