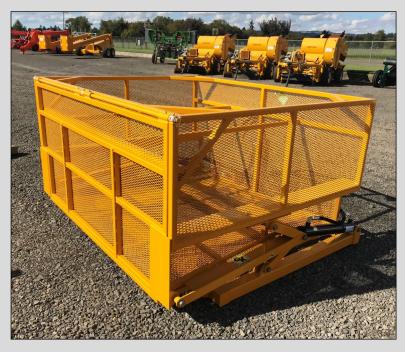

## **GK3650 Nut Tote**

GK Machine's new front dumping Nut Tote bin allows you to quickly and efficiently transfer your nuts. The tote's self opening and closing door is designed for fast and superior performance saving you time and money. The linkage design eliminates any door slamming for safe operation.

## **Specifications:**

• Length: 64" Width: 79"

• Height: 41" Weight: 900 lbs

• Nut Dumping Capacity - 2000 lbs

Bin Capacity: 83 cubic feet

**GK Machine, Inc.** 10590 Donald Rd NE Donald OR 97020 503-678-5525