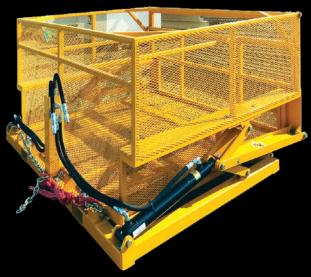

# **GK3650** Nut Tote Bin (2 Totes) **GK3680** Nut Tote Bin (1.5 Totes)

GK Machine's new front dumping Nut Tote Bins allow you to quickly and efficiently transfer nuts. The tote bins' self-opening and self-closing doors are designed for fast transfer, saving you time and money. The linkage is designed to eliminate door slamming, providing smooth and safe operation.