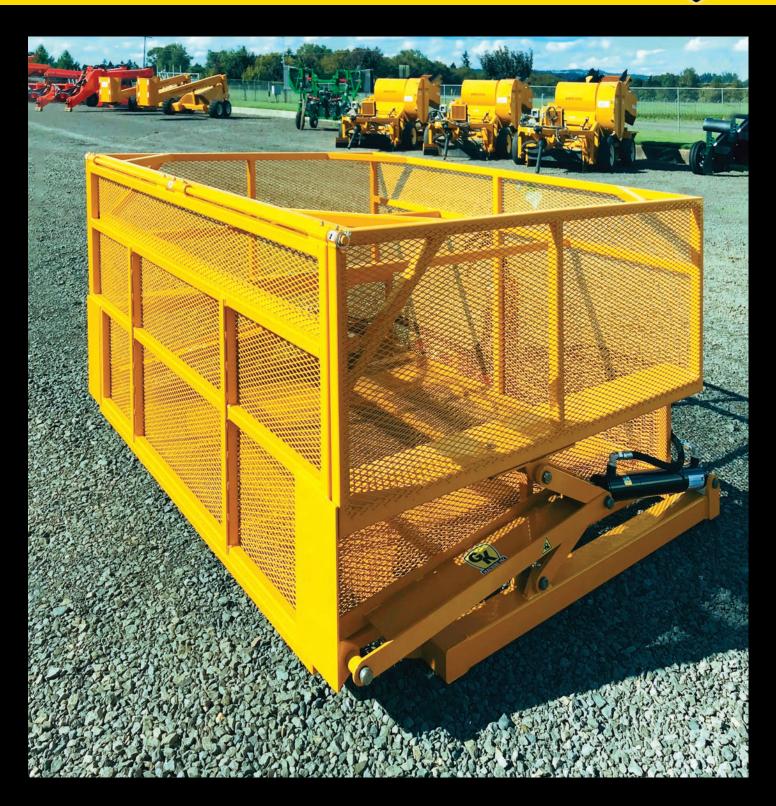

# **GK3650** Nut Tote Bin (2 Totes) **GK3680** Nut Tote Bin (1.5 Totes)

GK Machine's new front dumping Nut Tote Bins allow you to quickly and efficiently transfer nuts. The tote bins' self-opening and self-closing doors are designed for fast transfer, saving you time and money. The linkage is designed to eliminate door slamming, providing smooth and safe operation.