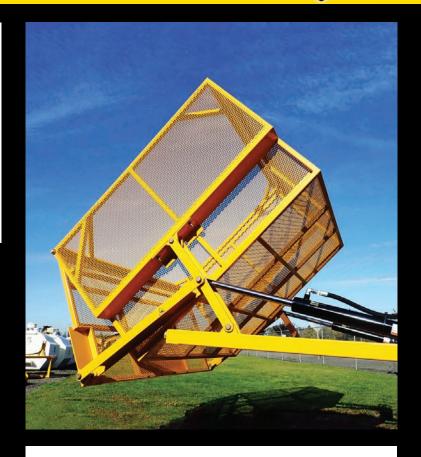

# **GK3650** Nut Tote Bin (2 Totes) **GK3680** Nut Tote Bin (1.5 Totes)

GK Machine's new front dumping Nut Tote Bins allow you to quickly and efficiently transfer nuts. The tote bins' self-opening and self-closing doors are designed for fast transfer, saving you time and money. The linkage is designed to eliminate door slamming, providing smooth and safe operation.