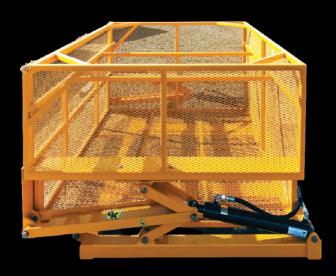

# **GK3650** Nut Tote Bin (2 Totes) **GK3680** Nut Tote Bin (1.5 Totes)

GK Machine's new front dumping Nut Tote Bins allow you to quickly and efficiently transfer nuts. The tote bins' self-opening and self-closing doors are designed for fast transfer, saving you time and money. The linkage is designed to eliminate door slamming, providing smooth and safe operation.