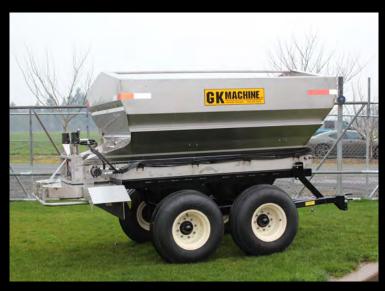

# GK MACHINE'S PULL-TYPE FERTILIZER SPREADER IS A DURABLE, HEAVY-DUTY AND WELL DESIGNED FOR LONG LASTING TROUBLE FREE FIELD OR CROP SPREADING.

The design and construction quality of this spreader will last you for many growing season for years to come. GK Machine's spreaders are custom built for a broad range of crops and designed for easy set-up and storage. This pull-type spreader comes with a variety of options to help you efficiently cover large areas fast.

#### **HOPPER SPECS**

- 304 STAINLESS STEEL HULL
- ANGLE OF SIDES; STANDARD 45"
- TRAILER IS POWDER COAT FINISHED— EXTRA RUGGED FOR ALL FIELD USES
- DISHES ARE 16.5 INCHES WITH 4 BLADES, 26 7/16 BLADE TIP-TO-TIP

### **FRAME & SUSPENSION**

- TRAILER LENGTH FULLY SUPPORTS HULL FOR BETTER STABILITY
- TANDEM AXLE
- 6,000 LB SUSPENSION SPINDLES AND HUBS WITH 8X8 BOLT PATTERN
  \*OTHER SUSPENSION OPTIONS AVAILABLE

### **CONVEYOR SPECS**

- HEAVY-DUTY STAINLESS STEEL CONVEYOR CHAIN 6" WIDE
- CONVEYOR IS DRIVEN BY PRESS WHEEL, ENGAGED AND DISENGAGED WITH HYDRAULIC CYLINDER CONNECTED TO TRACTOR
- ADJUSTABLE SPEED CONTROL VIA RAVEN ENCODER
- CONVEYOR WIDTHS OF 6"