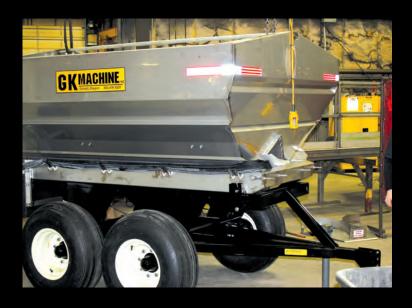

# GK MACHINE'S PULL-TYPE FERTILIZER SPREADER IS A DURABLE, HEAVY-DUTY AND WELL DESIGNED FOR LONG LASTING TROUBLE FREE FIELD OR CROP SPREADING.

The design and construction quality of this spreader will last you for many growing season for years to come. GK Machine's spreaders are custom built for a broad range of crops and designed for easy set-up and storage. This pull-type spreader comes with a variety of options to help you efficiently cover large areas fast.

#### **HOPPER SPECS**

- 304 STAINLESS STEEL HULL
- ANGLE OF SIDES; STANDARD 45"
- TRAILER IS POWDER COAT FINISHED— EXTRA RUGGED FOR ALL FIELD USES
- DISHES ARE 16.5 INCHES WITH 4 BLADES, 26 7/16 BLADE TIP-TO-TIP

### **FRAME & SUSPENSION**

- TRAILER LENGTH FULLY SUPPORTS HULL FOR BETTER STABILITY
- TANDEM AXLE
- 6,000 LB SUSPENSION SPINDLES AND HUBS WITH 8X8 BOLT PATTERN
  \*OTHER SUSPENSION OPTIONS AVAILABLE

### **CONVEYOR SPECS**

- HEAVY-DUTY STAINLESS STEEL CONVEYOR CHAIN 6" WIDE
- CONVEYOR IS DRIVEN BY PRESS WHEEL, ENGAGED AND DISENGAGED WITH HYDRAULIC CYLINDER CONNECTED TO TRACTOR
- ADJUSTABLE SPEED CONTROL VIA RAVEN ENCODER
- CONVEYOR WIDTHS OF 6"