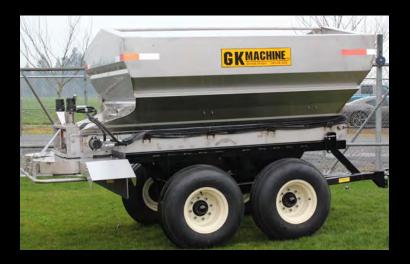

# GK MACHINE'S PULL-TYPE FERTILIZER SPREADER IS A DURABLE, HEAVY-DUTY AND WELL DESIGNED FOR LONG LASTING TROUBLE FREE FIELD OR CROP SPREADING.

The design and construction quality of this spreader will last you for many growing season for years to come. GK Machine's spreaders are custom built for a broad range of crops and designed for easy set-up and storage. This pull-type spreader comes with a variety of options to help you efficiently cover large areas fast.

### SPREADER DIMENSIONS

LENGTH 163 ¾" WIDTH 72" HEIGHT 84 ¾"
TIRE SIZE 12.5Lx15

(Dimension will vary with size of tire)

### **HOPPER SPECIFICATIONS**

LENGTH 97 ½" WIDTH 72" HEIGHT 47 ½" NET DEPTH 40 ¾"

CAPACITY 120 cubic feet (3 ton capacity)

**AVAILABLE WITH MULTIPLE OPTIONS** 

#### **HOPPER SPECS**

- 304 STAINLESS STEEL HULL
- ANGLE OF SIDES; STANDARD 45"
- TRAILER IS POWDER COAT FINISHED— EXTRA RUGGED FOR ALL FIELD USES
- DISHES ARE 16.5 INCHES WITH 4 BLADES, 26 7/16 BLADE TIP-TO-TIP

### **FRAME & SUSPENSION**

- TRAILER LENGTH FULLY SUPPORTS HULL FOR BETTER STABILITY
- TANDEM AXLE
- 6,000 LB SUSPENSION SPINDLES AND HUBS WITH 8X8 BOLT PATTERN
  \*OTHER SUSPENSION OPTIONS AVAILABLE

### **CONVEYOR SPECS**

- HEAVY-DUTY STAINLESS STEEL CONVEYOR CHAIN 6" WIDE
- CONVEYOR IS DRIVEN BY PRESS WHEEL, ENGAGED AND DISENGAGED WITH HYDRAULIC CYLINDER CONNECTED TO TRACTOR
- ADJUSTABLE SPEED CONTROL VIA RAVEN ENCODER
- CONVEYOR WIDTHS OF 6"