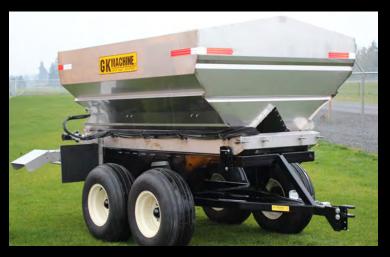

# GK MACHINE'S PULL-TYPE FERTILIZER SPREADER IS A DURABLE, HEAVY-DUTY AND WELL DESIGNED FOR LONG LASTING TROUBLE FREE FIELD OR CROP SPREADING.

The design and construction quality of this spreader will last you for many growing season for years to come. GK Machine's spreaders are custom built for a broad range of crops and designed for easy set-up and storage. This pull-type spreader comes with a variety of options to help you efficiently cover large areas fast.

### SPREADER DIMENSIONS

LENGTH 163 ¾" WIDTH 72" HEIGHT 84 ¾"
TIRE SIZE 12.5Lx15

(Dimension will vary with size of tire)

### **HOPPER SPECIFICATIONS**

LENGTH 97 ½" WIDTH 72" HEIGHT 47 ½" NET DEPTH 40 ¾"

CAPACITY 120 cubic feet (3 ton capacity)

**AVAILABLE WITH MULTIPLE OPTIONS** 

#### **HOPPER SPECS**

- 304 STAINLESS STEEL HULL
- ANGLE OF SIDES; STANDARD 45"
- TRAILER IS POWDER COAT FINISHED— EXTRA RUGGED FOR ALL FIELD USES
- DISHES ARE 16.5 INCHES WITH 4 BLADES, 26 7/16 BLADE TIP-TO-TIP

### **FRAME & SUSPENSION**

- TRAILER LENGTH FULLY SUPPORTS HULL FOR BETTER STABILITY
- TANDEM AXLE
- 6,000 LB SUSPENSION SPINDLES AND HUBS WITH 8X8 BOLT PATTERN
  \*OTHER SUSPENSION OPTIONS AVAILABLE

### **CONVEYOR SPECS**

- HEAVY-DUTY STAINLESS STEEL CONVEYOR CHAIN 6" WIDE
- CONVEYOR IS DRIVEN BY PRESS WHEEL, ENGAGED AND DISENGAGED WITH HYDRAULIC CYLINDER CONNECTED TO TRACTOR
- ADJUSTABLE SPEED CONTROL VIA RAVEN ENCODER
- CONVEYOR WIDTHS OF 6"