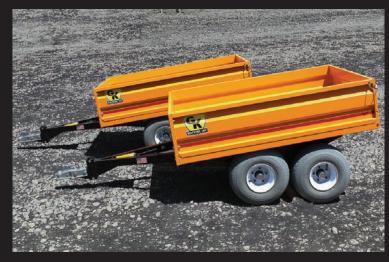

## **GK175 ATV DUMP TRAILER**

**COMBINING TECHNOLOGY AND TRADITION SINCE 1976** 

GK175 ATV Dump Trailer is designed for efficient hauling of field, garden and farm debris. The hydraulic trailer comes equipped with walking beam suspension, on board battery, removable walls and is powder coated for extra durability:

- Bed volume: 17.5 Cu. Ft.(0.65 Cu. Yard.)
- Bed dimensions (L x W x H): 60" x 42" x 12"
- Bed height from the ground: 24"
- Overall dimensions (L x W x H):
   105" x 45" x 35"
- Tilt dump capacity: 2000lbs (1 ton)
- Total load capacity: 3000lbs (1.5 ton)
- Tongue weight with 3000lbs (evenly distributed in bed) is 120lbs
- Maximum tilt angle is 56 degrees

- Removable walls
- Walking beam suspension 18.5" tires
- 2" ball adjustable height hitch
- Remote tilt pendant: 4ft long cord (optionally ex-tendable)
- Onboard battery
- Trailer power hookup (12V cigarette lighter plug)