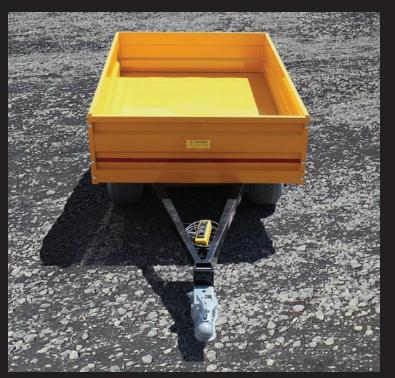

## **GK175 ATV DUMP TRAILER**

**COMBINING TECHNOLOGY AND TRADITION SINCE 1976** 

GK175 ATV Dump Trailer is designed for efficient hauling of field, garden and farm debris. The hydraulic trailer comes equipped with walking beam suspension, on board battery, removable walls and is powder coated for extra durability:

- Bed volume: 17.5 Cu. Ft.(0.65 Cu. Yard.)
- Bed dimensions (L x W x H): 60" x 42" x 12"
- Bed height from the ground: 24"
- Overall dimensions (L x W x H):
   105" x 45" x 35"
- Tilt dump capacity: 2000lbs (1 ton)
- Total load capacity: 3000lbs (1.5 ton)
- Tongue weight with 3000lbs (evenly distributed in bed) is 120lbs
- Maximum tilt angle is 56 degrees

- Removable walls
- Walking beam suspension 18.5" tires
- 2" ball adjustable height hitch
- Remote tilt pendant: 4ft long cord (optionally ex-tendable)
- Onboard battery
- Trailer power hookup (12V cigarette lighter plug)