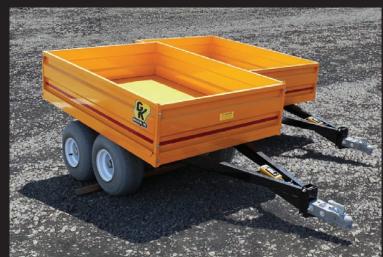

## **GK175 ATV DUMP TRAILER**

**COMBINING TECHNOLOGY AND TRADITION SINCE 1976** 

GK175 ATV Dump Trailer is designed for efficient hauling of field, garden and farm debris. The hydraulic trailer comes equipped with walking beam suspension, on board battery, removable walls and is powder coated for extra durability:

- Bed volume: 17.5 Cu. Ft.(0.65 Cu. Yard.)
- Bed dimensions (L x W x H): 60" x 42" x 12"
- Bed height from the ground: 24"
- Overall dimensions (L x W x H):
   105" x 45" x 35"
- Tilt dump capacity: 2000lbs (1 ton)
- Total load capacity: 3000lbs (1.5 ton)
- Tongue weight with 3000lbs (evenly distributed in bed) is 120lbs
- Maximum tilt angle is 56 degrees

- Removable walls
- Walking beam suspension 18.5" tires
- 2" ball adjustable height hitch
- Remote tilt pendant: 4ft long cord (optionally ex-tendable)
- Onboard battery
- Trailer power hookup (12V cigarette lighter plug)