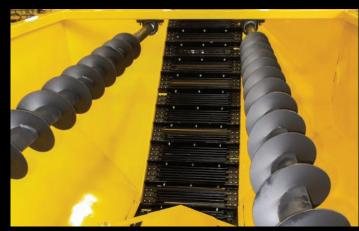

#### **FEATURES:**

- Push bar on rear allows for unloading the bin on the go with no interruption to harvesting
- Hydraulically driven belt unit efficiently moves nuts to harvest totes with two leveling augers that help ensure peak performance
- Unloading lift conveyor is open steel mesh which allows dirt and mud to easily fall to the ground
- Adjustable auger system at top of bin automatically levels load and fills carts completely while the bottom belt speed can also be adjusted on the fly
- Powder coated for long lasting durable finish