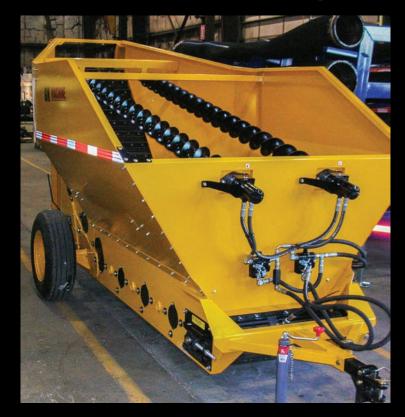

#### **FEATURES:**

- Push bar on rear allows for unloading the bin on the go with no interruption to harvesting
- Hydraulically driven belt unit efficiently moves nuts to harvest totes with two leveling augers that help ensure peak performance
- Unloading lift conveyor is open steel mesh which allows dirt and mud to easily fall to the ground
- Adjustable auger system at top of bin automatically levels load and fills carts completely while the bottom belt speed can also be adjusted on the fly
- Powder coated for long lasting durable finish

#### **SPECIFICATIONS:**

Capacity: Holds up to three (3) totes or

250 cubic foot capacity

Chain Conveyor Width: 24 inches,

Dual chain delivery

Drive: Fully hydraulic drive
Augers: Dual leveling augers

Tires: Front: 26/12-12 6 ply (30 psi)