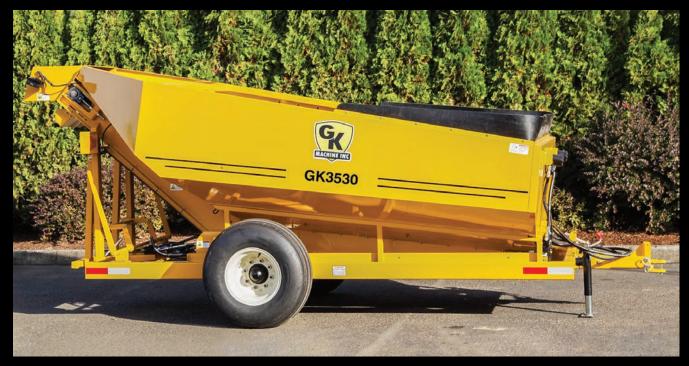

### **GK3530 Nut Cart**

GK Machine's 3530 Nut Cart is the perfect cart to combine with GK's Nut Harvesters. Both the cart and harvester are designed to handle the wet harvest conditions of the Pacific Northwest. If you deliver your product in bulk, the most efficient way to collect is with GK's pull-behind harvest cart, it receives nuts from harvester fast and efficiently. The sleek tapered shape helps to maximize internal volume while keeping overall dimensions as low as possible. GK has a long tradition of excellence, and our rugged construction assure many years of service in the future.

#### **SPECIFICATIONS:**

Capacity: Holds up to three (3) totes or

250 cubic foot capacity

Chain Conveyor Width: 24 inches,

Dual chain delivery

Drive: Fully hydraulic drive
Augers: Dual leveling augers

Tires: Front: 26/12-12 6 ply (30 psi)

Rear: 400/60-15.5 14 ply (52 psi)

Overall Dimensions: Length – 179 inches

Width – 75 inches Height – 78 inches

Weight: 2,500 pounds