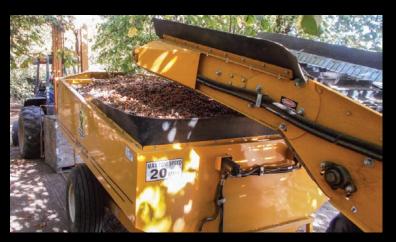

### **GK3530 Nut Cart**

GK Machine's 3530 Nut Cart is the perfect cart to combine with GK's Nut Harvesters. Both the cart and harvester are designed to handle the wet harvest conditions of the Pacific Northwest. If you deliver your product in bulk, the most efficient way to collect is with GK's pull-behind harvest cart, it receives nuts from harvester fast and efficiently. The sleek tapered shape helps to maximize internal volume while keeping overall dimensions as low as possible. GK has a long tradition of excellence, and our rugged construction assure many years of service in the future.

#### **FEATURES:**

- Push bar on rear allows for unloading the bin on the go with no interruption to harvesting
- Hydraulically driven belt unit efficiently moves nuts to harvest totes with two leveling augers that help ensure peak performance
- Unloading lift conveyor is open steel mesh which allows dirt and mud to easily fall to the ground
- Adjustable auger system at top of bin automatically levels load and fills carts completely while the bottom belt speed can also be adjusted on the fly
- Powder coated for long lasting durable finish