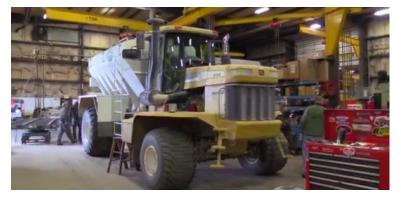

## **Service Department**

GK provides maintenance and repair services for almost all brands of agricultural machines, engines and components. We offer specialized repair services for Ag machines, components and hydraulics. GK Machine has the experts to troubleshoot and diagnose your repair issue in our shop or at your job site.

GK Machine repairs hydraulic cylinders, motors and pumps. GK maintains a large in-house inventory of finished parts and raw material to handle quick turn projects and special modifications to your equipment. Here's just a sample of the things we do: