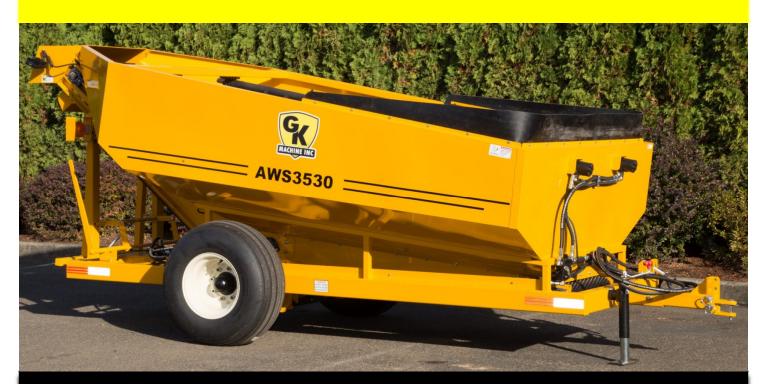

## **AG WEST SUPPLY AWS3530 NUT CART**

## **MANUFACTURED FOR THE NORTHWEST**

GK Machine's AWS3530 Nut Cart is the perfect cart to combine with the AWS3200 Nut Harvester. Both the cart and harvester are designed to handle the wet harvest conditions of the Pacific Northwest, and its two leveling augers ensure peak performance.

## **Specifications:**

Length: 179 in. Width: 75 in. Height: 78 in. Weight: 2500 lbs

Capacity: Holds 3 totes

Dirt Chain Conveyor Width: 24 in.

Full Hydraulic Drive