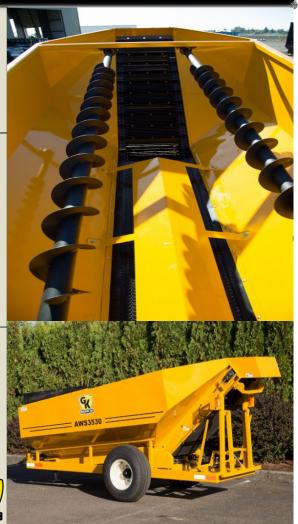

## **MANUFACTURED FOR THE NORTHWEST**

GK Machine's AWS3530 Nut Cart is the perfect cart to combine with the AWS3200 Nut Harvester. Both the cart and harvester are designed to handle the wet harvest conditions of the Pacific Northwest, and its two leveling augers ensure peak performance.

- Push bar on the rear allows for unloading the bin on the go with no interruption to harvesting
- Adjustable auger and bottom belt speed
- Bottom belt textured for positive movement of material in damp conditions
- Unloading lift conveyor is open steel mesh which allows dirt and mud to fall out