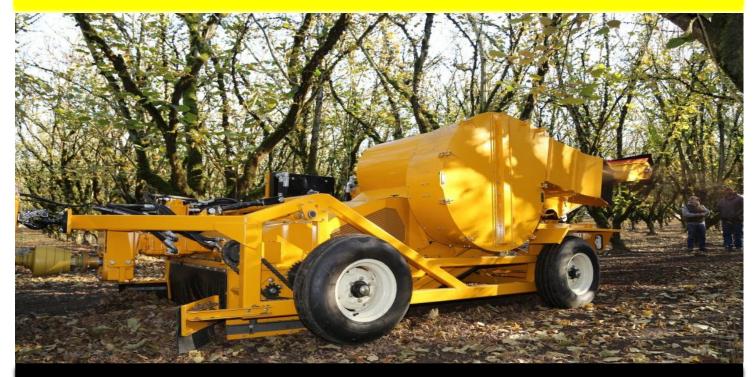

## **AG WEST SUPPLY AWS3200 NUT HARVESTER**

## **MANUFACTURED FOR THE NORTHWEST**

GK Machine's AWS3200 Nut Harvester is one of the most versatile harvesters available. It's designed to handle the wet harvest conditions of the Pacific Northwest, and its high volume suction fan and adjustable vacuum separator are designed for superior cleaning performance.

- Hydraulically driven suction fan and chain result in fewer moving parts and less downtime
- Speed of the suction fan and chain is controlled independent of the tractor rpm resulting in cleaner loads
- Low profile and ground level access to the fan housing for fast and easy cleaning
- Welded chain for maximum service life

## **Specifications:**

Length: 23 feet Width: 90 in. Height: 79 in. Weight: 4,950 lbs

Maximum Windrow Width: 48 in.

Dirt Chain Conveyor Width: 36 in.

PTO Requirements: 540 RPM

Minimum Horsepower: 75 PTO

MACHINE INC