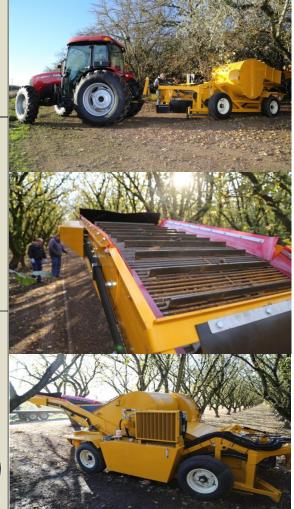

## **AG WEST SUPPLY AWS3200 NUT HARVESTER**

## **MANUFACTURED FOR THE NORTHWEST**

GK Machine's AWS3200 Nut Harvester is one of the most versatile harvesters available. It's designed to handle the wet harvest conditions of the Pacific Northwest, and its high volume suction fan and adjustable vacuum separator are designed for superior cleaning performance.

- Hydraulically driven suction fan and chain result in fewer moving parts and less downtime
- Speed of the suction fan and chain is controlled independent of the tractor rpm resulting in cleaner loads
- Low profile and ground level access to the fan housing for fast and easy cleaning
- Welded chain for maximum service life