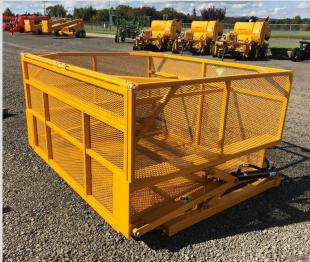

## **Dumping Tote Bin**

GK Machine's new front Dumping Tote Bin allows you to quickly and efficiently transfer debris and materials. The tote bin self opening and closing door is designed for fast and efficient dumping, saving you time and money. The linkage is designed to eliminate door slamming for a safe operation.