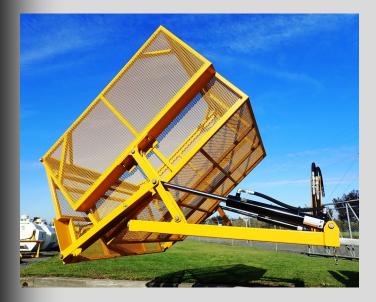

## **Dumping Tote Bin**

GK Machine's new front Dumping Tote Bin allows you to quickly and efficiently transfer debris and materials. The tote bin self opening and closing door is designed for fast and efficient dumping, saving you time and money. The linkage is designed to eliminate door slamming for a safe operation.