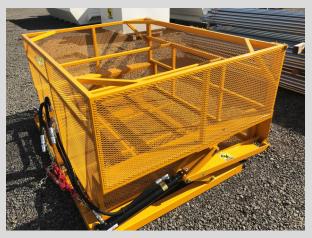

## **Dumping Tote Bin**

GK Machine's new front Dumping Tote Bin allows you to quickly and efficiently transfer debris and materials. The tote bin self opening and closing door is designed for fast and efficient dumping, saving you time and money. The linkage is designed to eliminate door slamming for a safe operation.