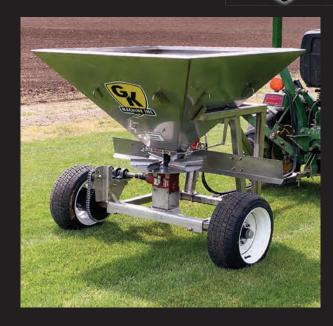

## **GK55-SS SPREAD PRO**

**COMBINING TECHNOLOGY AND TRADITION SINCE 1976** 

GK Machine's new GK55-SS Spread-Pro easily attaches to your ATV, UTV or tractor and will spread baits, seeds, salt and all types of dry fertilizer. The spreader will reach 30+ feet spreading width and comes with a 700+ lbs capacity hopper. This new GK spreader is made of stainless-steel material for corrosion prevention, helping it outlast other spreaders on the market today.

### Standard

- Heavy duty gear box
- 30+ feet spreading width
- 700+ lbs. capacity hopper
- 205/30 B12 wheels
- Single axle
- Clevis hitch
- Manual gate control

## Options

- Ball hitch
- Tarp cover
- Tire/wheel options
- Electric and hydraulic gate controls

Call for a friendly quote! 503-678-5525

10590 Donald Road NE · Donald, Oregon 97020 FAX 503-678-5693 gksales@gkmachine.com · www.gkmachine.com GK-M005 Rev.0 01/24/2022