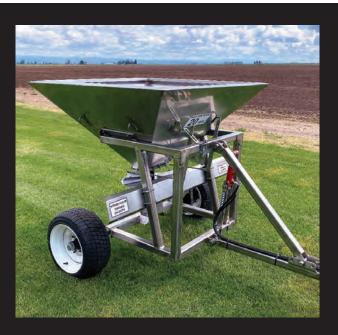

## **GK55-SS SPREAD PRO**

**COMBINING TECHNOLOGY AND TRADITION SINCE 1976** 

GK Machine's new GK55-SS Spread-Pro easily attaches to your ATV, UTV or tractor and will spread baits, seeds, salt and all types of dry fertilizer. The spreader will reach 30+ feet spreading width and comes with a 700+ lbs capacity hopper. This new GK spreader is made of stainless-steel material for corrosion prevention, helping it outlast other spreaders on the market today.

### Standard

- Heavy duty gear box
- 30+ feet spreading width
- 700+ lbs. capacity hopper
- 205/30 B12 wheels
- Single axle
- Clevis hitch
- Manual gate control