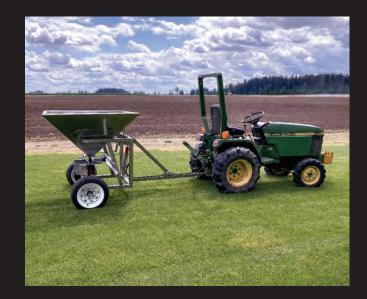

## **GK55-SS SPREAD PRO**

**COMBINING TECHNOLOGY AND TRADITION SINCE 1976** 

GK Machine's new GK55-SS Spread-Pro easily attaches to your ATV, UTV or tractor and will spread baits, seeds, salt and all types of dry fertilizer. The spreader will reach 30+ feet spreading width and comes with a 700+ lbs capacity hopper. This new GK spreader is made of stainless-steel material for corrosion prevention, helping it outlast other spreaders on the market today.

### Standard

- Heavy duty gear box
- 30+ feet spreading width
- 700+ lbs. capacity hopper
- 205/30 B12 wheels
- Single axle
- Clevis hitch
- Manual gate control